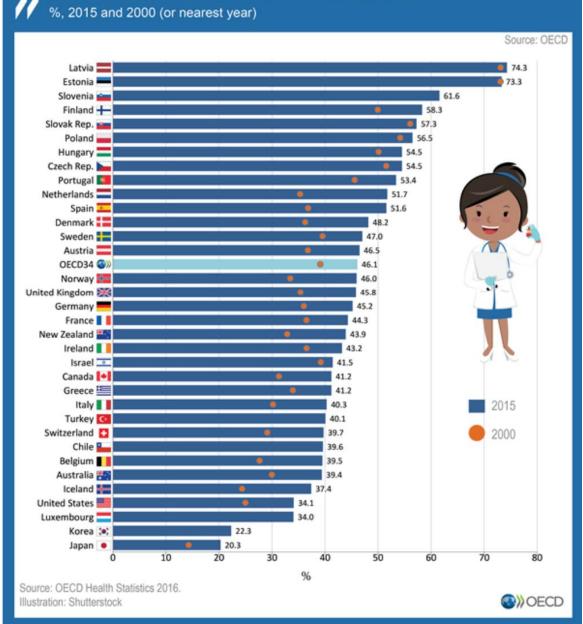

APAN

Rie Yamaguchi

Japan Network of Women Engineers and Scientists

## Today's Topic

- Introduction of JNWES
- The Domestic Situation of Japan
- JNWES Activities

#### Introduction of JNWES

The Japan Women **Engineers** Forum

organization for working women at large enterprises

The Japan Society for **Professional Engineer** of Women

Professional Engineer is The national qualification



The Society of Japan Women Scientists

organization for teachers at universities

The Organization for **PE working at HITACHI** group



#### The Recent Domestic Incident

- Tokyo medical university cut women's exam scores to curb numbers
  - ・具体的に
  - Backgroud: Female doctors tend to leave because of child birth and care
  - ・受験生の怒り

#### Share of female doctors % 2015 and 2000 (or pearest year)



#### What should we do?

- Two points can change this situation
  - Increase women in decision making post
    - Provide Training for female managerial candidates
    - Encourge young women's leadership
  - Minimize an impact of birth and childcare leave
    - Support female workers to get away from mommy track
    - Promote Paternity leave

#### **JNWES** Activities

- Here are our activities for female empowerment, such as:
  - Global Women in Science and Technology (GWST) in Yokohama,
     Japan
  - Summer School for High and Junior High School Girls 2018
  - Forum "We are female engineers in 50s! Any questions?"
  - Workshop "Our Work and Life Two Families' Case"



# **GWST**

- Global Women in Science and Technology (GWST) in Yokohama, Japan
  - Summary
  - Goal:
  - Target:
  - Ac