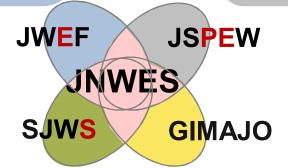

#### Introduction of JNWES

The Japan Women **Engineers** Forum

organization for working women at large enterprises

The Japan Society for **Professional Engineer** of Women

Professional Engineer is The national qualification

The Society of Japan Women Scientists

organization for teachers at universities

The Organization for **PE working at HITACHI** group